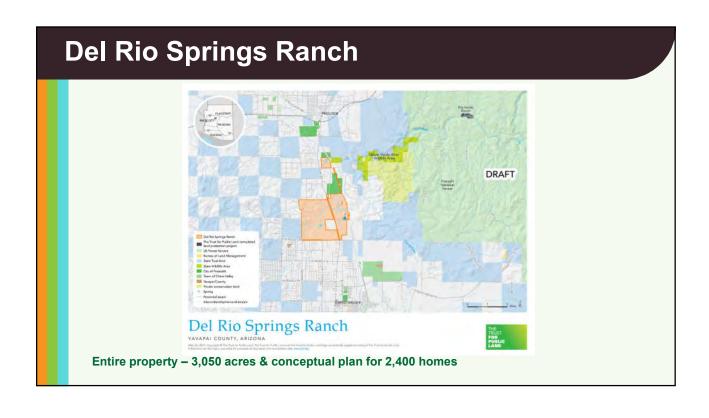

### **Ecological protection**

- · Mile zero of Verde River
- · Preserve Sullivan Lake and Del Rio Springs
- Prevent 1,000+ homes & water usage

### Outdoor recreation

- New state park
- · Extend Peavine National Recreation Trail

### Historic preservation

- · Preserve & interprete multiple areas of historical buildings
- · First seat of Territory of Arizona government
- Interprete the history of area prior to dispossession of Native Peoples

### Economic benefits for rural communities