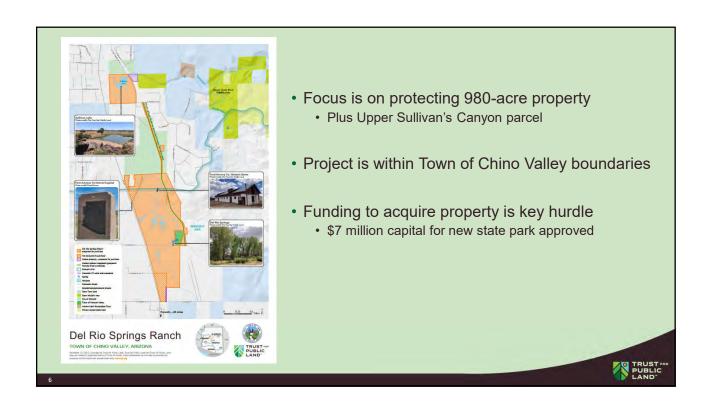

### **Ecological protection**

- · Mile zero of Verde River
- · Preserve Sullivan Lake and Del Rio Springs
- Prevent 1,000+ homes & water usage

### Outdoor recreation

- New state park
- · Extend Peavine National Recreation Trail