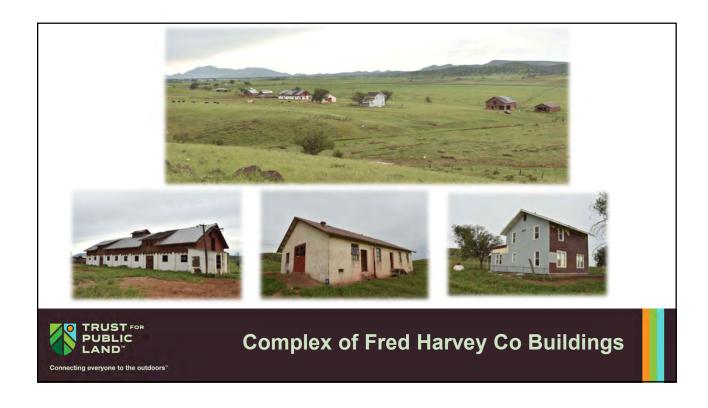

### Historic preservation

- · Preserve & interprete multiple areas of historical buildings
- · First seat of Territory of Arizona government
- Interprete the history of area prior to dispossession of Native Peoples

- Two groupings of historic building complexes
  - Fred Harvey Company buildings
  - Del Rio Springs buildings/well houses
  - Plus Sullivan Lake area