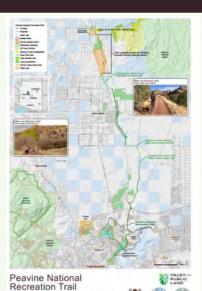

# **Peavine National Recreation Trail**

- One of few rails-to-trails in Arizona
- Can extend Trail for last five miles to reach the Verde River from Prescott
- Trail partners Yavapai Trail Association, State Parks & Town of Chino Valley