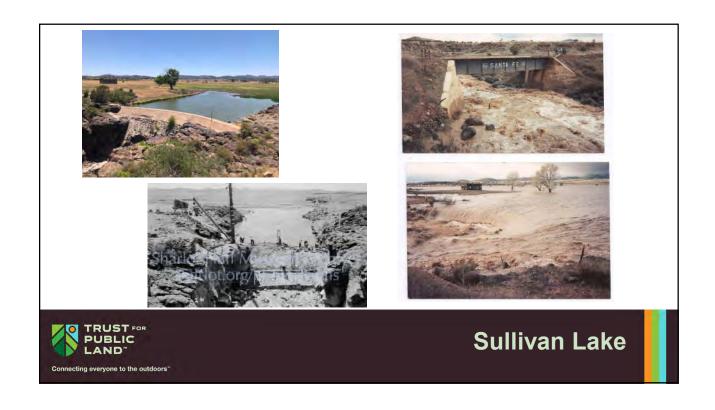

### **Ecological protection**

- · Mile zero of Verde River
- · Preserve Sullivan Lake and Del Rio Springs
- Prevent 1,000+ homes & water usage

- Two groupings of historic building complexes
  - Fred Harvey Company buildings
  - Del Rio Springs buildings/well houses
  - Plus Sullivan Lake area