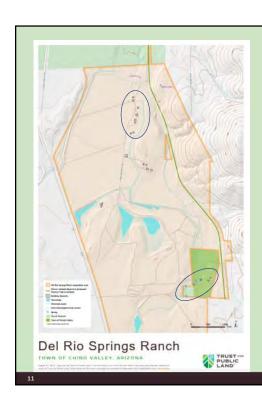

- Two groupings of historic building complexes
  - Fred Harvey Company buildings
  - Del Rio Springs buildings/well houses
  - Plus Sullivan Lake area