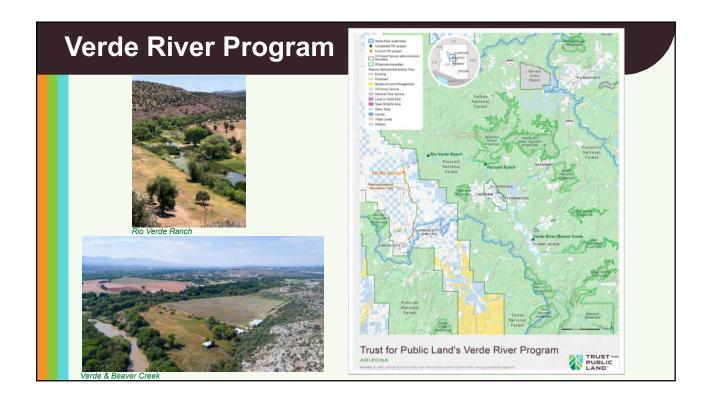

### **Ecological protection**

- · Mile zero of Verde River
- · Preserve Sullivan Lake and Del Rio Springs
- Prevent 1,000+ homes & water usage