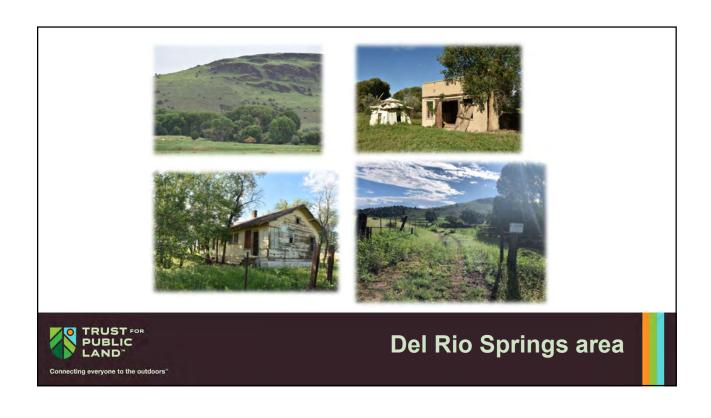

### Historic preservation

- · Preserve & interprete multiple areas of historical buildings
- · First seat of Territory of Arizona government
- Interprete the history of area prior to dispossession of Native Peoples

- Two groupings of historic building complexes
  - Fred Harvey Company buildings
  - Del Rio Springs buildings/well houses
  - Plus Sullivan Lake area